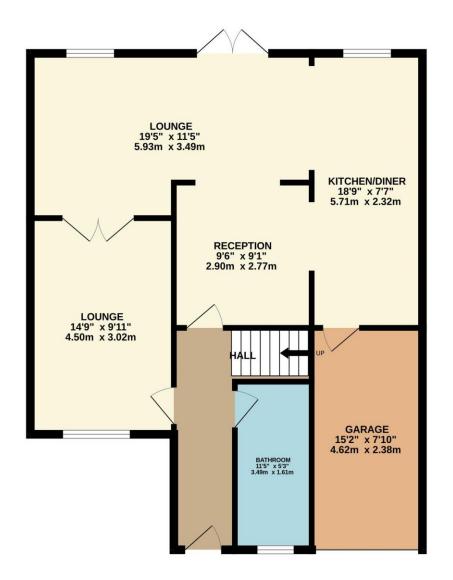

## The Chase, Goffs Oak, EN7 5PB

Spacious extended FOUR BEDROOM SEMI DETACHED family home in the quiet residential area of GOFFS OAK. Within walking distance to both local schools and amenities and CUFFLEY STATION. Benefitting from GARAGE, own drive, three bathrooms and large kitchen family room at the rear.

## Key features

- Four Bedrooms
- •Family Room At Rear
- Garage
- Sought After Area Of Goffs Oak
- **Property Information**

Tenure Freehold

Council Tax

Е

**EPC** Rating

**Local Authority** Broxbourne Borough Council Lease Length

Service Charge & Ground Rent TBC

- Extended
- •Walking Distance To Cuffley Station
- Own Drive
- Double Glazed Windows Throughout

Opening Times

cheshunt@paulwallace.co.uk

property valuation.

Registered Address: Unit 3 The Brookfield Centre, Cheshunt, Herts, EN8 0NN Company Registration Number: OC414280 | VAT Number: 276958046@2022 Paul Wallace Group LLP trading as Paul Wallace Estate Agents