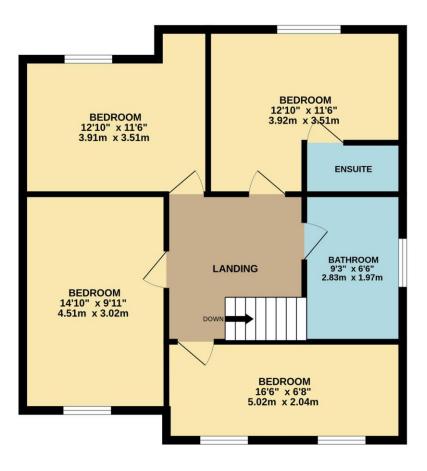

## The Chase, Goffs Oak, EN7 5PB

Spacious extended FOUR BEDROOM SEMI DETACHED family home in the quiet residential area of GOFFS OAK. Within walking distance to both local schools and amenities and CUFFLEY STATION. Benefitting from GARAGE, own drive, three bathrooms and large kitchen family room at the rear.

## Key features

- Four Bedrooms
- •Family Room At Rear
- Garage
- Sought After Area Of Goffs Oak
- **Property Information**

Tenure Freehold

Council Tax

Е

**EPC** Rating

**Local Authority** Broxbourne Borough Council Lease Length

Service Charge & Ground Rent TBC

- Extended
- •Walking Distance To Cuffley Station
- Own Drive
- Double Glazed Windows Throughout

Opening Times

cheshunt@paulwallace.co.uk

property valuation.

Registered Address: Unit 3 The Brookfield Centre, Cheshunt, Herts, EN8 0NN Company Registration Number: OC414280 | VAT Number: 276958046@2022 Paul Wallace Group LLP trading as Paul Wallace Estate Agents